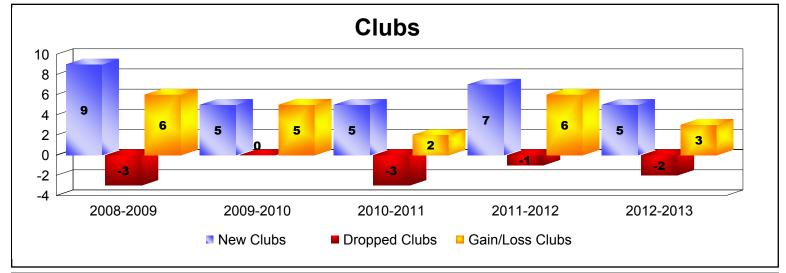

District 132

As of June 2013 Cumulative

| Year      | New<br>Clubs | Dropped<br>Clubs | Gain/<br>Loss<br>Clubs | New<br>Members | Charter<br>Members | Reinstate<br>Members | Transfer<br>Members | Total<br>Member<br>Added | Total<br>Members<br>Dropped | Gain/<br>Loss<br>Members |
|-----------|--------------|------------------|------------------------|----------------|--------------------|----------------------|---------------------|--------------------------|-----------------------------|--------------------------|
| 2008-2009 | 9            | -3               | 6                      | 76             | 210                | 1                    | 1                   | 288                      | -140                        | 148                      |
| 2009-2010 | 5            | 0                | 5                      | 113            | 123                | 4                    | 0                   | 240                      | -67                         | 173                      |
| 2010-2011 | 5            | -3               | 2                      | 124            | 109                | 43                   | 0                   | 276                      | -258                        | 18                       |
| 2011-2012 | 7            | -1               | 6                      | 82             | 156                | 22                   | 0                   | 260                      | -124                        | 136                      |
| 2012-2013 | 5            | -2               | 3                      | 138            | 126                | 93                   | 1                   | 358                      | -303                        | 55                       |
| Average   | 6            | -2               | 4                      | 107            | 145                | 33                   | 0                   | 284                      | -178                        | 106                      |