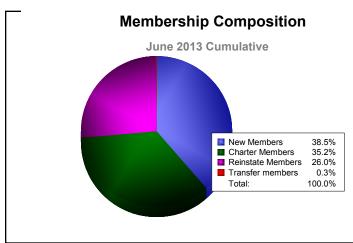

District 132

As of June 2013 Cumulative

| Year      | New<br>Clubs | Dropped<br>Clubs | Gain/<br>Loss<br>Clubs | New<br>Members | Charter<br>Members | Reinstate<br>Members | Transfer<br>Members | Total<br>Member<br>Added | Total<br>Members<br>Dropped | Gain/<br>Loss<br>Members |
|-----------|--------------|------------------|------------------------|----------------|--------------------|----------------------|---------------------|--------------------------|-----------------------------|--------------------------|
| 2008-2009 | 9            | -3               | 6                      | 76             | 210                | 1                    | 1                   | 288                      | -140                        | 148                      |
| 2009-2010 | 5            | 0                | 5                      | 113            | 123                | 4                    | 0                   | 240                      | -67                         | 173                      |
| 2010-2011 | 5            | -3               | 2                      | 124            | 109                | 43                   | 0                   | 276                      | -258                        | 18                       |
| 2011-2012 | 7            | -1               | 6                      | 82             | 156                | 22                   | 0                   | 260                      | -124                        | 136                      |
| 2012-2013 | 5            | -2               | 3                      | 138            | 126                | 93                   | 1                   | 358                      | -303                        | 55                       |
| Average   | 6            | -2               | 4                      | 107            | 145                | 33                   | 0                   | 284                      | -178                        | 106                      |