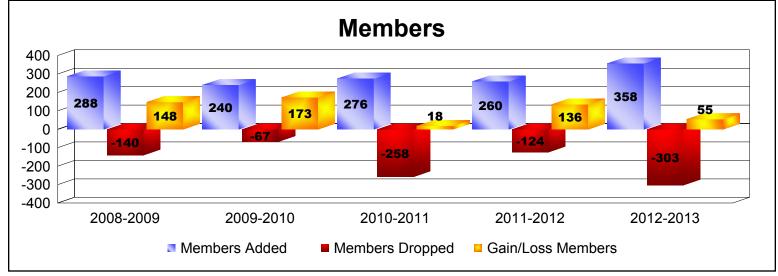

District 132

As of June 2013 Cumulative

| Year      | New<br>Clubs | Dropped<br>Clubs | Gain/<br>Loss<br>Clubs | New<br>Members | Charter<br>Members | Reinstate<br>Members | Transfer<br>Members | Total<br>Member<br>Added | Total<br>Members<br>Dropped | Gain/<br>Loss<br>Members |
|-----------|--------------|------------------|------------------------|----------------|--------------------|----------------------|---------------------|--------------------------|-----------------------------|--------------------------|
| 2008-2009 | 9            | -3               | 6                      | 76             | 210                | 1                    | 1                   | 288                      | -140                        | 148                      |
| 2009-2010 | 5            | 0                | 5                      | 113            | 123                | 4                    | 0                   | 240                      | -67                         | 173                      |
| 2010-2011 | 5            | -3               | 2                      | 124            | 109                | 43                   | 0                   | 276                      | -258                        | 18                       |
| 2011-2012 | 7            | -1               | 6                      | 82             | 156                | 22                   | 0                   | 260                      | -124                        | 136                      |
| 2012-2013 | 5            | -2               | 3                      | 138            | 126                | 93                   | 1                   | 358                      | -303                        | 55                       |
| Average   | 6            | -2               | 4                      | 107            | 145                | 33                   | 0                   | 284                      | -178                        | 106                      |